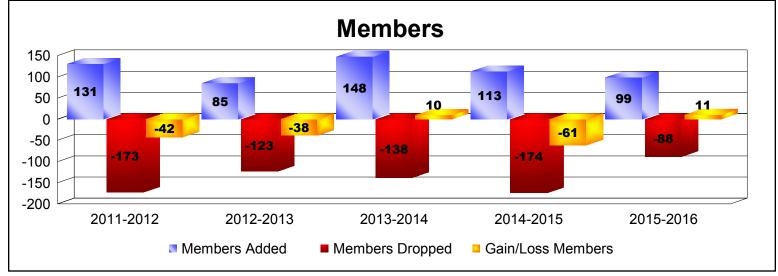

District 7 N

As of June 2016 Cumulative

| Year      | New<br>Clubs | Dropped<br>Clubs | Gain/<br>Loss<br>Clubs | New<br>Members | Charter<br>Members | Reinstate<br>Members | Transfer<br>Members | Total<br>Member<br>Added | Total<br>Members<br>Dropped | Gain/<br>Loss<br>Members |
|-----------|--------------|------------------|------------------------|----------------|--------------------|----------------------|---------------------|--------------------------|-----------------------------|--------------------------|
| 2011-2012 | 0            | -5               | -5                     | 107            | 0                  | 22                   | 2                   | 131                      | -173                        | -42                      |
| 2012-2013 | 1            | -1               | 0                      | 53             | 25                 | 3                    | 4                   | 85                       | -123                        | -38                      |
| 2013-2014 | 2            | -1               | 1                      | 95             | 46                 | 7                    | 0                   | 148                      | -138                        | 10                       |
| 2014-2015 | 1            | -3               | -2                     | 63             | 32                 | 4                    | 14                  | 113                      | -174                        | -61                      |
| 2015-2016 | 0            | -2               | -2                     | 89             | 1                  | 2                    | 7                   | 99                       | -88                         | 11                       |
| Average   | 1            | -2               | -2                     | 81             | 21                 | 8                    | 5                   | 115                      | -139                        | -24                      |