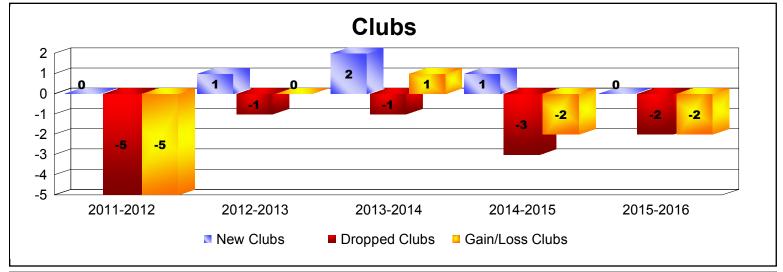

District 7 N

As of June 2016 Cumulative

| Year      | New<br>Clubs | Dropped<br>Clubs | Gain/<br>Loss<br>Clubs | New<br>Members | Charter<br>Members | Reinstate<br>Members | Transfer<br>Members | Total<br>Member<br>Added | Total<br>Members<br>Dropped | Gain/<br>Loss<br>Members |
|-----------|--------------|------------------|------------------------|----------------|--------------------|----------------------|---------------------|--------------------------|-----------------------------|--------------------------|
| 2011-2012 | 0            | -5               | -5                     | 107            | 0                  | 22                   | 2                   | 131                      | -173                        | -42                      |
| 2012-2013 | 1            | -1               | 0                      | 53             | 25                 | 3                    | 4                   | 85                       | -123                        | -38                      |
| 2013-2014 | 2            | -1               | 1                      | 95             | 46                 | 7                    | 0                   | 148                      | -138                        | 10                       |
| 2014-2015 | 1            | -3               | -2                     | 63             | 32                 | 4                    | 14                  | 113                      | -174                        | -61                      |
| 2015-2016 | 0            | -2               | -2                     | 89             | 1                  | 2                    | 7                   | 99                       | -88                         | 11                       |
| Average   | 1            | -2               | -2                     | 81             | 21                 | 8                    | 5                   | 115                      | -139                        | -24                      |